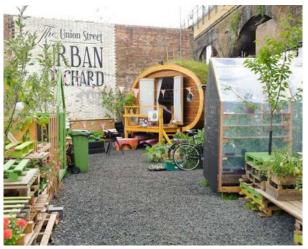

## Precedent images

Dalston Curve Garden

Yan Kattein - Angel Edmonton workshops

Edible bus stop

Pergola walkways

The Union Street Urban Orchard