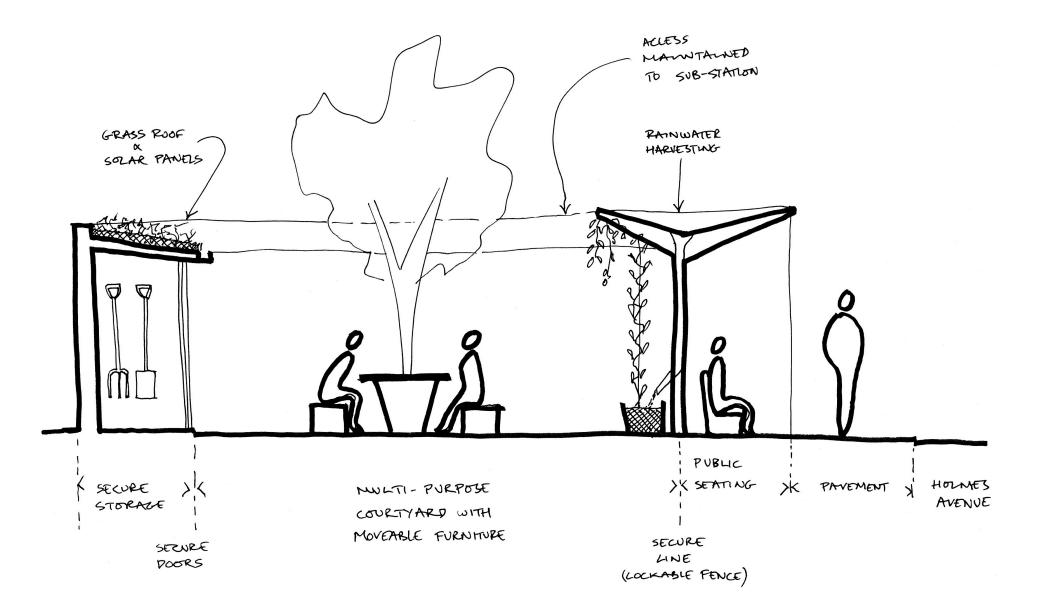

#### Initial concept

- Secure storage
- Permeable frontage with fence can be locked when not in use
- Sheltered perimeter public seating space
- Existing garages replaced with smaller storage units with green roof and PVs
- Existing substation and access retained

### Initial concept section