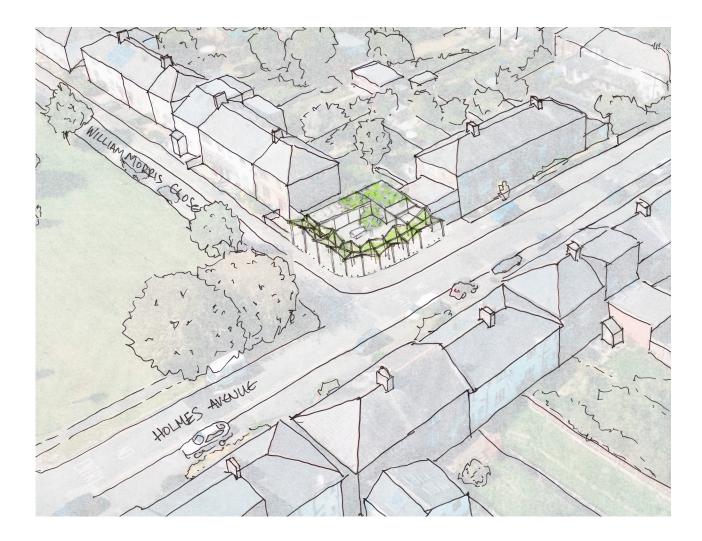

# William Morris Close

Initial pocket park concept

For Willam Morris Big Local

June 2021 nb-pp-161

#### Initial concept

- Secure storage
- Permeable frontage with fence can be locked when not in use
- Sheltered perimeter public seating space
- Existing garages replaced with smaller storage units with green roof and PVs
- Existing substation and access retained