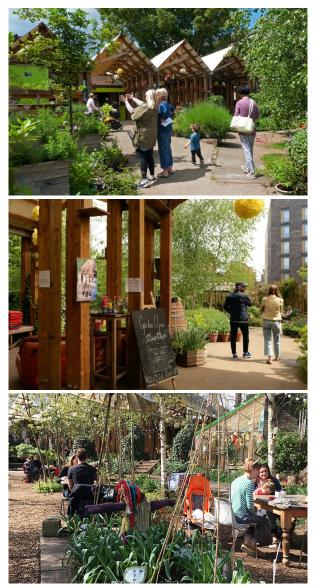

## Precedent images

Dalston Curve Garden

Yan Kattein - Angel Edmonton workshops

Edible bus stop

Pergola walkways

The Union Street Urban Orchard