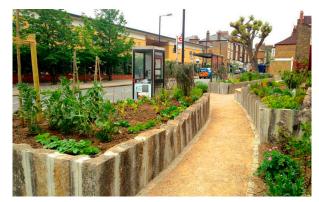

## Precedent images

Dalston Curve Garden

Yan Kattein - Angel Edmonton workshops

Edible bus stop

Pergola walkways

The Union Street Urban Orchard