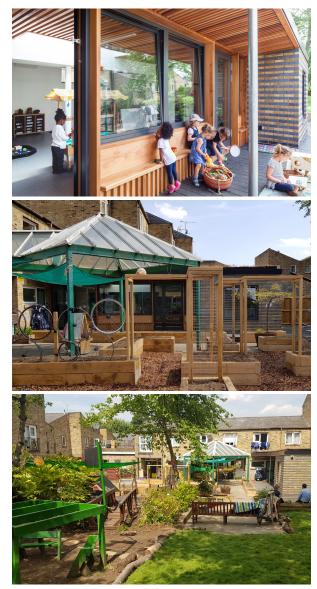

## Matter Architecture projects

Linear Park - Leyton Making Places for Waltham Forest

Clapham Manor Children's Centre for Lambeth

UEL Construction Week - The Limes and St. James Street, Walthamstow

William Morris Close - Pocket park